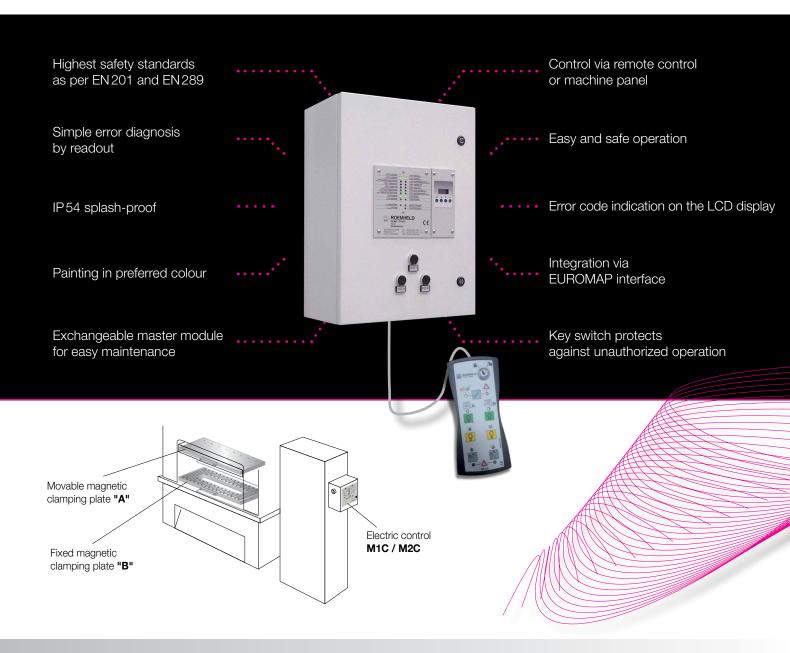

### Integrated safety functions

## Electric control M1C/M2C

Magnetic clamping systems M-TECS also available for:

- plastics processing
- rubber processing