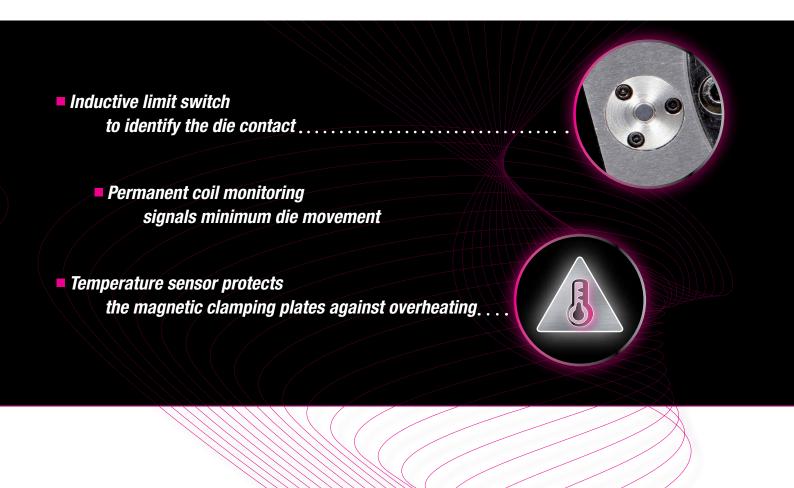

### Integrated safety functions

#### **SAFE**

Various sensors monitor the entire clamping cycle