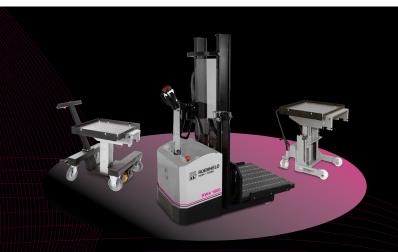

#### **DIE CHANGING CARTS**

- Safe and easy transport of the die to the press
- Manually or electrically driven
- Up to max.1,600 kg load capacity

#### **CARRYING CONSOLES**

- Safe and easy transport of the dies into the press
- In the following versions: hanging, swiveling, supported, and electrically driven