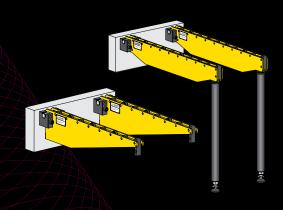

#### **CARRYING CONSOLES**

- Safe and easy transport of the dies into the press
- In the following versions: hanging, swiveling, supported, and electrically driven